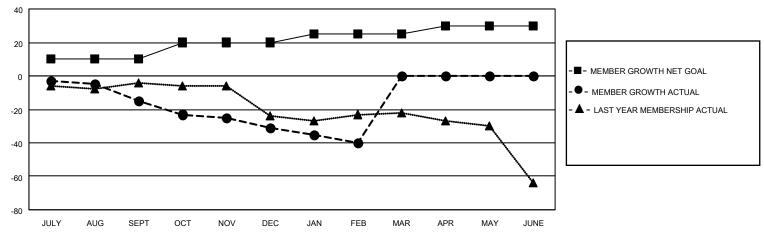

## District 11 C1

| Clubs         |               |             |               | Members               |                       |                         |                                                    |  |
|---------------|---------------|-------------|---------------|-----------------------|-----------------------|-------------------------|----------------------------------------------------|--|
|               | RESULTS FOR   | R 2020-2021 |               | RESULTS FOR 2020-2021 |                       |                         |                                                    |  |
| QUARTER       | NEW CLUB GOAL | NEW CLUBS   | DROPPED CLUBS | QUARTER MEMB          | ER GROWTH NET<br>GOAL | MEMBER GROWTH<br>ACTUAL | DROPPED<br>MEMBERS ACTUAL<br>(including transfers) |  |
| JULY/AUG/SEPT | 0             | 0           | 0             | JULY/AUG/SEPT         | 10                    | 1                       | 16                                                 |  |
| OCT/NOV/DEC   | 0             | 0           | 0             | OCT/NOV/DEC           | 10                    | 14                      | 27                                                 |  |
| JAN/FEB/MAR   | 1             | 0           | 0             | JAN/FEB/MAR           | 5                     | 3                       | 12                                                 |  |
| APR/MAY/JUNE  | 1             | 0           | 0             | APR/MAY/JUNE          | 5                     | 0                       | 0                                                  |  |

#### GOALS AND ACTUAL MEMBERS CUMULATIVE

| DROPPED CLUBS: 0          |    | 9 CLUBS OF 29 ADDED 1 OR MORE | GENDER DISTRIBUTION        |              |     |
|---------------------------|----|-------------------------------|----------------------------|--------------|-----|
|                           |    | NEW MEMBERS                   | MALE                       | 479 (68.72%) |     |
| <u> </u>                  |    |                               | FEMALE                     | 218 (31.28%) |     |
| DROPPED MEMBERS           |    |                               |                            |              |     |
| DECEASED                  | 9  | CLICK HERE FOR CUMULATIVE     | TOTAL FAMILY UNIT MEMBERS  |              | 128 |
| CLUB CANCELLED 0 OTHER 46 |    | MEMBERSHIP DATA               | FAMILY MEMBERS PAYING HALF |              | GE  |
|                           |    |                               |                            |              | 65  |
| TOTAL                     | 55 |                               | DOLO                       |              |     |